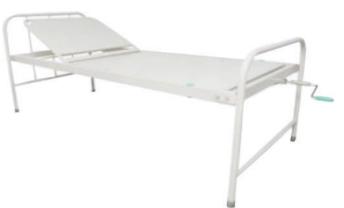

#### **Features and Benefits:**

- Frame made of rectangular CRCA pipes.
- Bed top made of CRCA perforated sheet.
- SS frame head and foot bows with laminated panels.