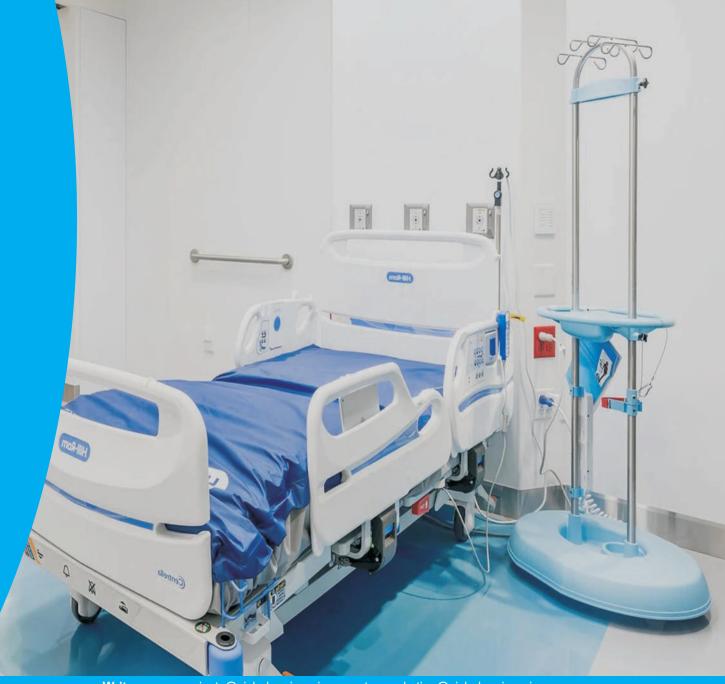

## MOTORIZED 7 FUNCTION ICU BEDS (VEH-001)

#### Features and Benefits:

- Mattress area divided into 4 sections made up of CRCA Sheet.
- Detachable polymer moulded head and foot bows provide a soothing look.
- Provided with 4 sectional polymer moulded safety side rails with separate angle indicators.
- Corner PU buffers absorb impact and reduce damage in handling.
- Provided with heavy duty saline stand with provision for fixing it at all four locations
- Castors of 125/150 mm dia. With central locking mechanism for mobility with control.