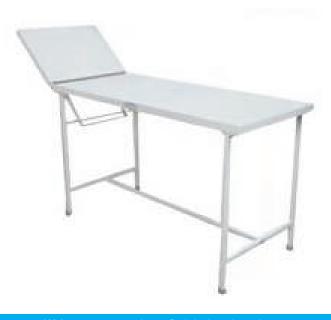

## STANDARD EXAMINATION TABLE (VEH-053)

- Two section made up of CRCA sheet.
- Back rest adjustable by ratchet mechanism.
- Frame is made up of CRCA rectangular pipe.