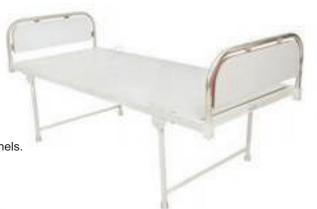

#### **Features and Benefits:**

- Provided with mattress guard.
- Provision for fixing IV/Saline Stand.
- Frame made of rectangular CRCA pipes.
- Bed top made of CRCA perforated sheet.