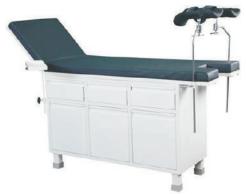

## DELUXE EXAMINATION TABLE (VEH-051)

#### Features and Benefits:

- Sheet and pipes are made up of CRCA material.
- Back rest can be adjusted with pneumatic pump.

- Two section cushioned top made up of CRCA sheet.
- SS waste collection bowl provided below the Perineal cut All metal components are pretreated and epoxy powder coated.