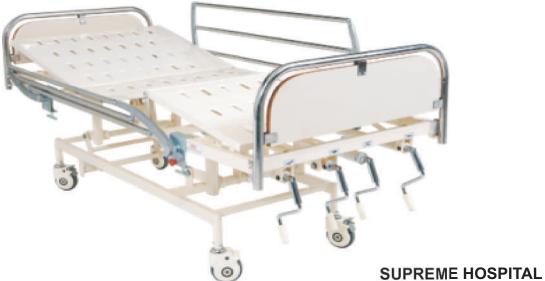

MECHANICAL SUPREME PLUS ICU BEDS (VEH-012)

**FOWLER BED (VEH-021)** 

- Mattress area divided into 4 sections made up of CRCA Sheet.
- Detachable ABS head and foot bows provide a soothing look.
- 4 pieces individual ABS side rails with angle indicator
- Corner PU buffers absorb impact and reduce damage in handling.
- Saline stand provision on four locations.
- With diagonal locking are provided for mobility with control.
- The complete metal components are pre treated and epoxy powder coated.