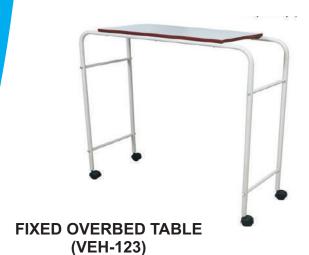

PATIENT REVOLVING STOOL (VEH-111)

**SURGEON STOOL (VEH-112)** 

SINGLE & DOUBLE STEP FOOT STOOL (VEH-113)

SUPREME OVER BED TABLE (VEH-121)

DELUXE OVERBED TABLE (VEH-122)

SS-HOSPITAL 4 HOOKS IV STAND (VEH-132)