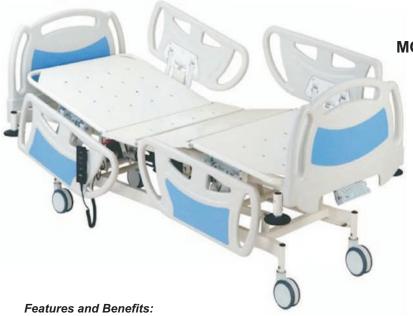

MOTORIZED 3 FUNCTION ICU BED (VEH-003)

- Mattress area divided into 4 sections made up of CRCA M.S Sheet.
- ABS head and foot bows are locked and provide a soothing look.
- Corner PU buffers absorb impact and reduce damage in handling.
- Saline stand provision on four locations.
- Castors of 125mm dia. With diagonal locking are provided for mobility with control.
- The complete metal components are pre treated and epoxy powder coated.