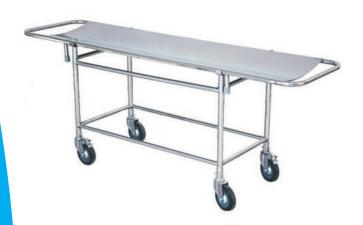

#### **PATIENT TROLLEY (VEH-063)**

- Dimension: 2100mm x 550mm x 800mm approx
- Frame made of Stainless Steel pipes
- Two section foam padded/Stainless Steel top
- · Backrest adjustable

PATIENT VITAL CHART TROLLEY (VEH-064)