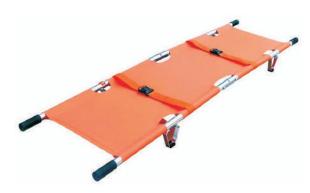

FOLDABLE STRETCHER (VEH-91)

STRETCHER TROLLEY (SS) (VEH-92)

STRETCHER TROLLEY (MS) (VEH-93)

TROLLEY WITH REMOVABLE/ FIXED STRETCHER (VEH-94)

FOLDABLE HANDICAP WHEEL CHAIR (VEH-100)

**VISITOR STOOL VEH-110** 