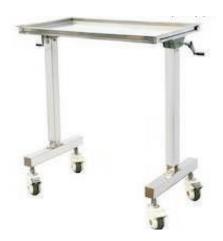

## INSTRUMENT MAYOS TROLLEY (VEH-062)

#### Features and Benefits:

- Framework is made up of SS Tubes mounted on 100 mm castors.
- Height adjustable by gear provided on either side.