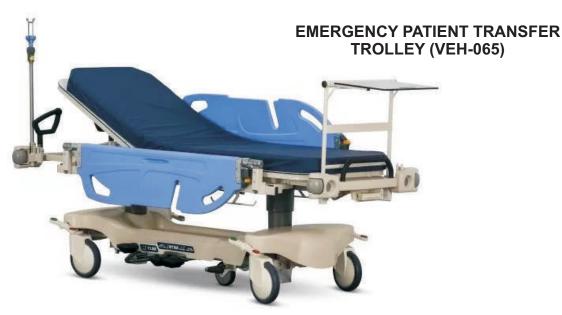

#### **PATIENT TROLLEY (VEH-063)**

- Dimension: 2100mm x 550mm x 800mm approx
- Frame made of Stainless Steel pipes
- Two section foam padded/Stainless Steel top
- · Backrest adjustable

PATIENT VITAL CHART TROLLEY (VEH-064)