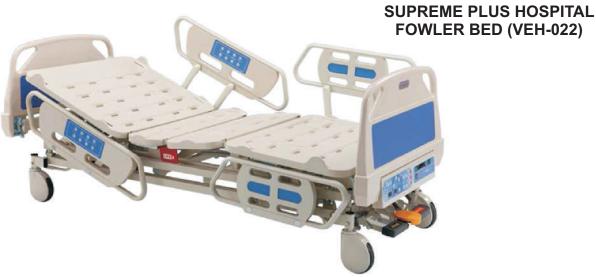

MECHANICAL SUPREME PLUS ICU BEDS (VEH-012)

**FOWLER BED (VEH-021)** 

- Mattress area divided into 4 sections made up of CRCA Sheet.
- Detachable ABS head and foot bows provide a soothing look.
- 4 pieces individual ABS side rails with angle indicator
- Corner PU buffers absorb impact and reduce damage in handling.
- Saline stand provision on four locations.
- With diagonal locking are provided for mobility with control.
- The complete metal components are pre treated and epoxy powder coated.

- Mattress area divided into 4 sections made up of CRCA Bed mounted on 100 mm casters, two with break.
- Detachable ABS head and foot bows provide a soothing look.
- · Saline stand provision on four locations.
- The complete metal components are pre treated and epoxy powder coated.
- 2 separate crank mechanisms for Back rest and Knee rest respectively.