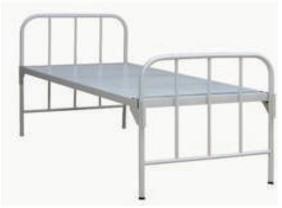

#### STANDARD PLAIN WARD BED (VEH-042)

#### **Features and Benefits:**

- Provided with mattress guard.
- Provision for fixing IV/Saline Stand.
- Frame made of rectangular CRCA pipes.
- Bed top made of CRCA perforated sheet.