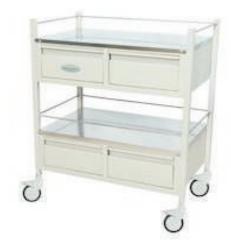

#### **DRAWER MEDICINE** TROLLEY(SS) (VEH-066)

- Two SS shelves with three sides railing on top self and 4 side railing in lower self.
- All metal components are pretreated and epoxy powder coated.
- Framework is made up of CRCA tubes mounted on 10 cm castors