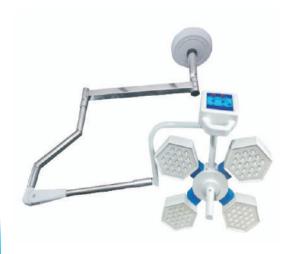

TAND (VEH-132)



SS-HOSPITAL 2 HOOKS IV STAND (VEH-133)



GYNAE EXAMINATION COUCH (VEH-141)



STANDARD EXAMINATION COUCH WITH CABINET VEH-142



DELUXE EXAMINATION COUCH (VEH-143)



OBSTETRIC LABOUR TABLE TELESCOPIC-HYDRAULIC (VEH-151)





OBSTETRIC LABOUR TABLE TELESCOPIC(SS)VEH-152



SUPREME SLIDING TOP ELECTRIC OT TABLEVEH-161



C-ARM COMPATIBLE ELECTRIC OT TABLE (VEH-162)



**HYDRAULIC OT TABLE (VEH-163)** 





HOSPITAL ATTENDANT BED CUM CHAIR (VEH-172)





**INFANT WARMER (VEH-181)** 



**BABY COT (VEH-182)** 









MOTORIZED DIALYSIS CHAIRS (VEH-201)





FOLDING DRESSING SCREEN (VEH-211)



SUCTION MACHINE (VEH-221)



HI-TECH STAINLESS STEEL SCRUB STATION (VEH-231)



DRESSING DRUM (VEH-241)



#### LED OT LIGHT TWIN (VEH-251)

#### **LED OT LIGHT SINGLE (VEH-252)**







MOBILE HELOGEN LIGHT (VEH-253)



**EXAMINATION LIGHT** HALOGEN (VEH-254)











For Any Enquiry Contact us on

### VISHAL ENGINEERING CO.

**Head Office :** F-6, Udyog Kunj, UPSIDC Industrial Area, NH-24, Ghaziabad, Uttar Pradesh, India **Works :** G-28-29, Udyog Kunj, UPSIDC Industrial Area, NH-24, Ghaziabad, Uttar Pradesh, India Mobile : 9891116956, 8506821089, Phone : +91-120-2761035