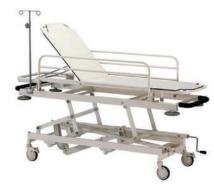

#### **PATIENT TROLLEY (VEH-063)**

- Dimension: 2100mm x 550mm x 800mm approx
- Frame made of Stainless Steel pipes
- Two section foam padded/Stainless Steel top
- · Backrest adjustable

PATIENT VITAL CHART TROLLEY (VEH-064)