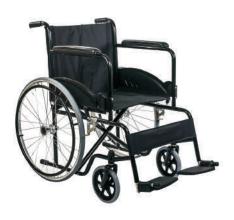

FOLDABLE STRETCHER (VEH-91)

STRETCHER TROLLEY (SS) (VEH-92)

STRETCHER TROLLEY (MS) (VEH-93)

TROLLEY WITH REMOVABLE/ FIXED STRETCHER (VEH-94)

FOLDABLE HANDICAP WHEEL CHAIR (VEH-100)

**VISITOR STOOL VEH-110** 