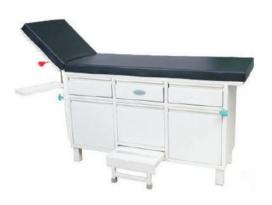

SS-HOSPITAL 2 HOOKS IV STAND (VEH-133)

GYNAE EXAMINATION COUCH (VEH-141)

STANDARD EXAMINATION COUCH WITH CABINET VEH-142

DELUXE EXAMINATION COUCH (VEH-143)

OBSTETRIC LABOUR TABLE TELESCOPIC-HYDRAULIC (VEH-151)