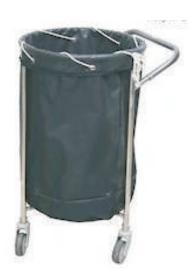

#### SOILED LINEN TROLLEY (VEH-061)

#### Features and Benefits:

- Provided with superior quality canvas bag.
- SS Framework mounted on 10 cms castors