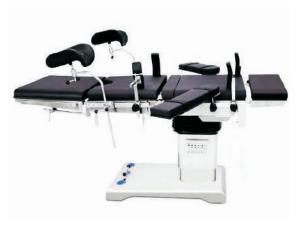

OBSTETRIC LABOUR TABLE TELESCOPIC(SS)VEH-152

SUPREME SLIDING TOP ELECTRIC OT TABLEVEH-161

C-ARM COMPATIBLE ELECTRIC OT TABLE (VEH-162)

**HYDRAULIC OT TABLE (VEH-163)** 

HOSPITAL ATTENDANT BED CUM CHAIR (VEH-172)