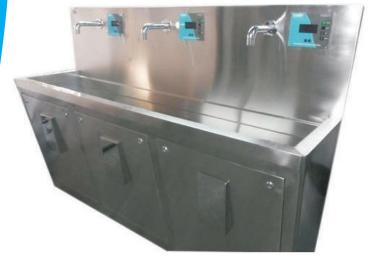

**INFANT WARMER (VEH-181)** 

**BABY COT (VEH-182)** 

MOTORIZED DIALYSIS CHAIRS (VEH-201)

FOLDING DRESSING SCREEN (VEH-211)

SUCTION MACHINE (VEH-221)

HI-TECH STAINLESS STEEL SCRUB STATION (VEH-231)

DRESSING DRUM (VEH-241)