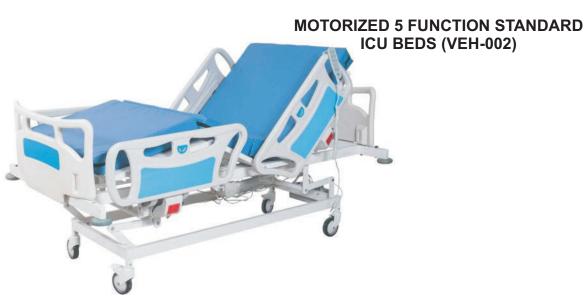

MECHANICAL SUPREME PLUS ICU BEDS (VEH-012)

**FOWLER BED (VEH-021)** 

- Mattress area divided into 4 sections made up of CRCA Sheet.
- Detachable ABS head and foot bows provide a soothing look.
- 4 pieces individual ABS side rails with angle indicator
- Corner PU buffers absorb impact and reduce damage in handling.
- Saline stand provision on four locations.
- With diagonal locking are provided for mobility with control.
- The complete metal components are pre treated and epoxy powder coated.