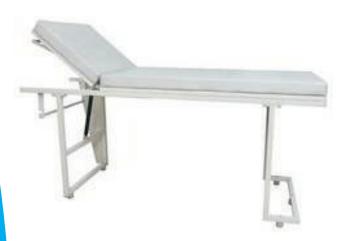

## DELUXE EXAMINATION TABLE (VEH-051)

#### Features and Benefits:

- Sheet and pipes are made up of CRCA material.
- Back rest can be adjusted with pneumatic pump.

- Two section cushioned top made up of CRCA sheet.
- SS waste collection bowl provided below the Perineal cut All metal components are pretreated and epoxy powder coated.