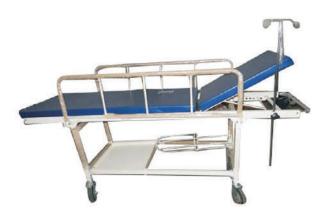

MECHANICAL SUPREME PLUS ICU BEDS (VEH-012)

**FOWLER BED (VEH-021)** 

- Mattress area divided into 4 sections made up of CRCA Sheet.
- Detachable ABS head and foot bows provide a soothing look.
- 4 pieces individual ABS side rails with angle indicator
- Corner PU buffers absorb impact and reduce damage in handling.
- Saline stand provision on four locations.
- With diagonal locking are provided for mobility with control.
- The complete metal components are pre treated and epoxy powder coated.