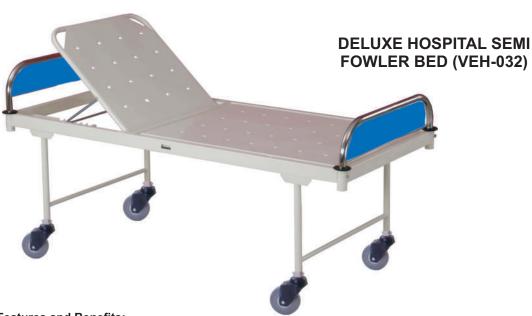

#### Features:

- Mattress area divided into 2 sections
- Saline stand provision on four locations
- Crank mechanism for back rest adjustments