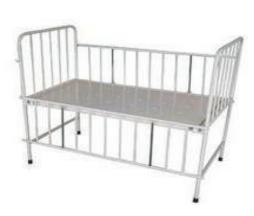

## PEDIATRIC BED WITH SIDE RAILINGS (VEH-043)

- Frame made of CRCA rectangular tubes.
- Bed top made of CRCA perforated sheet.
- Drop down/swing down side railing made of CRCA pipes