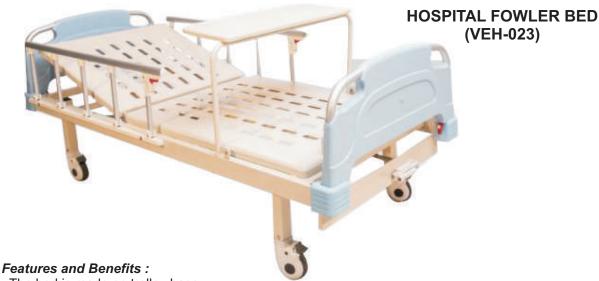

(VEH-023)

- Mattress area divided into 4 sections made up of CRCA Sheet, mounted on 100 mm castors two with brake.
- Detachable ABS head and foot bows provide a soothing look.
- 4 pieces individual ABS side rails
- Saline stand provision on four locations.
- The complete metal components are pre treated and epoxy powder coated.
- 2 Separate crank mechanisms for Backrest and Knee rest respectively.