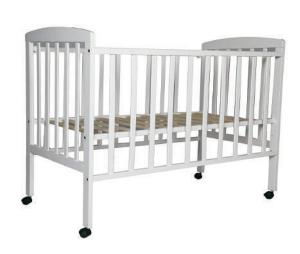

**INFANT WARMER (VEH-181)** 

**BABY COT (VEH-182)** 

MOTORIZED DIALYSIS CHAIRS (VEH-201)

FOLDING DRESSING SCREEN (VEH-211)

SUCTION MACHINE (VEH-221)

HI-TECH STAINLESS STEEL SCRUB STATION (VEH-231)

DRESSING DRUM (VEH-241)