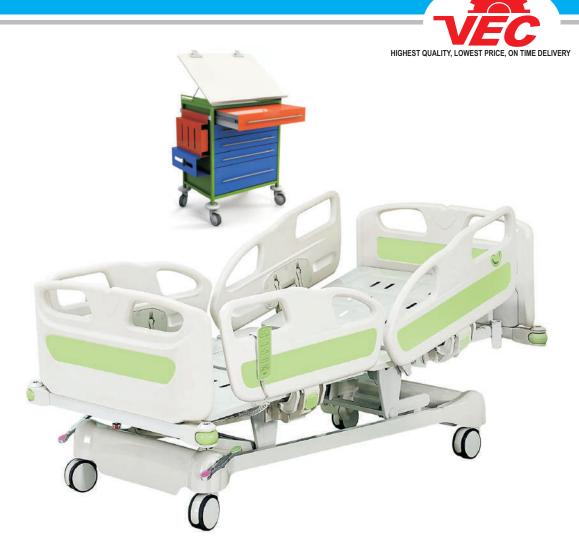

## MOTORIZED 7 FUNCTION ICU BEDS (VEH-001)

#### Features and Benefits:

- Mattress area divided into 4 sections made up of CRCA Sheet.
- Detachable polymer moulded head and foot bows provide a soothing look.
- Provided with 4 sectional polymer moulded safety side rails with separate angle indicators.
- Corner PU buffers absorb impact and reduce damage in handling.
- Provided with heavy duty saline stand with provision for fixing it at all four locations
- Castors of 125/150 mm dia. With central locking mechanism for mobility with control.