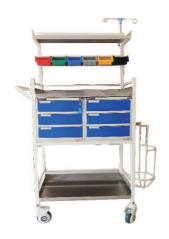

#### **DRAWER MEDICINE** TROLLEY(SS) (VEH-066)

- Two SS shelves with three sides railing on top self and 4 side railing in lower self.
- All metal components are pretreated and epoxy powder coated.
- Framework is made up of CRCA tubes mounted on 10 cm castors

**DRAWER MEDICINE** TROLLEY(MS) (VEH-067)

AMBULANCE PATIENT TROLLEY (VEH-068)

PATIENT EMERGENCY RECOVERY TROLLEY (VEH-069)

CRASH CART TROLLEY (VEH-070)

MONITOR TROLLEY (VEH-81)

HI-TECH STAINLESS STEEL FOOD SERVING TROLLEY (VEH-85)