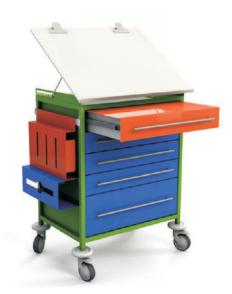

#### **DRAWER MEDICINE** TROLLEY(SS) (VEH-066)

- Two SS shelves with three sides railing on top self and 4 side railing in lower self.
- All metal components are pretreated and epoxy powder coated.
- Framework is made up of CRCA tubes mounted on 10 cm castors