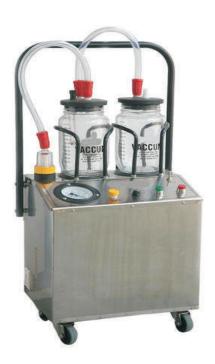

**INFANT WARMER (VEH-181)** 

**BABY COT (VEH-182)** 

MOTORIZED DIALYSIS CHAIRS (VEH-201)

FOLDING DRESSING SCREEN (VEH-211)

SUCTION MACHINE (VEH-221)

HI-TECH STAINLESS STEEL SCRUB STATION (VEH-231)

DRESSING DRUM (VEH-241)