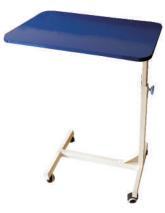

PATIENT REVOLVING STOOL (VEH-111)

**SURGEON STOOL (VEH-112)** 

SINGLE & DOUBLE STEP FOOT STOOL (VEH-113)

SUPREME OVER BED TABLE (VEH-121)

DELUXE OVERBED TABLE (VEH-122)

SS-HOSPITAL 4 HOOKS IV STAND (VEH-132)