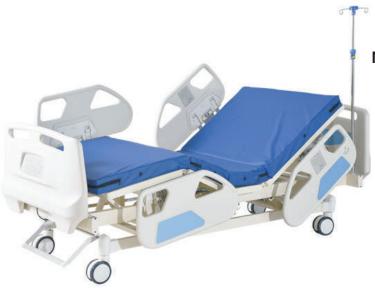

## MOTORIZED 7 FUNCTION ICU BEDS (VEH-001)

#### Features and Benefits:

- Mattress area divided into 4 sections made up of CRCA Sheet.
- Detachable polymer moulded head and foot bows provide a soothing look.
- Provided with 4 sectional polymer moulded safety side rails with separate angle indicators.
- Corner PU buffers absorb impact and reduce damage in handling.
- Provided with heavy duty saline stand with provision for fixing it at all four locations
- Castors of 125/150 mm dia. With central locking mechanism for mobility with control.