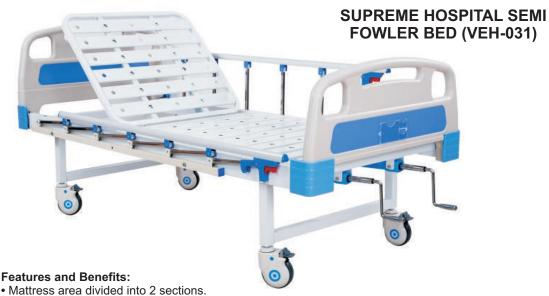

- Mattress area divided into 2 sections.
- Detachable SS framed head and foot bows with laminated panels provide ease of access and an aesthetic look.
- Saline stand provision on four locations.
- The complete metal components are pre treated and epoxy powder coated.
- Crank mechanism for Back rest adjustment.