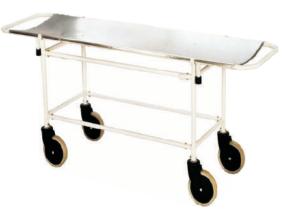

FOLDABLE STRETCHER (VEH-91)

STRETCHER TROLLEY (SS) (VEH-92)

STRETCHER TROLLEY (MS) (VEH-93)

TROLLEY WITH REMOVABLE/ FIXED STRETCHER (VEH-94)

FOLDABLE HANDICAP WHEEL CHAIR (VEH-100)

**VISITOR STOOL VEH-110** 