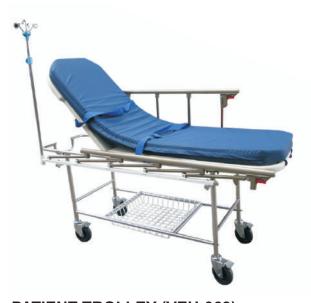

#### **PATIENT TROLLEY (VEH-063)**

- Dimension: 2100mm x 550mm x 800mm approx
- Frame made of Stainless Steel pipes
- Two section foam padded/Stainless Steel top
- · Backrest adjustable

PATIENT VITAL CHART TROLLEY (VEH-064)