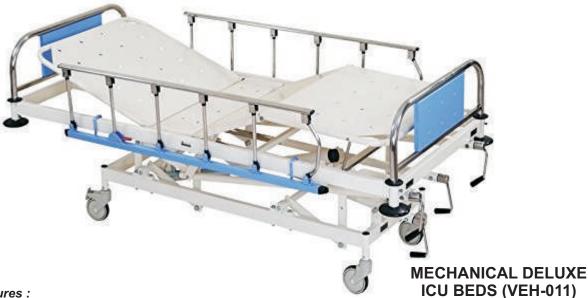

## MOTORIZED 7 FUNCTION ICU BEDS (VEH-001)

#### Features and Benefits:

- Mattress area divided into 4 sections made up of CRCA Sheet.
- Detachable polymer moulded head and foot bows provide a soothing look.
- Provided with 4 sectional polymer moulded safety side rails with separate angle indicators.
- Corner PU buffers absorb impact and reduce damage in handling.
- Provided with heavy duty saline stand with provision for fixing it at all four locations
- Castors of 125/150 mm dia. With central locking mechanism for mobility with control.