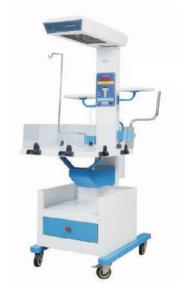

**INFANT WARMER (VEH-181)** 

**BABY COT (VEH-182)** 

MOTORIZED DIALYSIS CHAIRS (VEH-201)

FOLDING DRESSING SCREEN (VEH-211)

SUCTION MACHINE (VEH-221)

HI-TECH STAINLESS STEEL SCRUB STATION (VEH-231)

DRESSING DRUM (VEH-241)